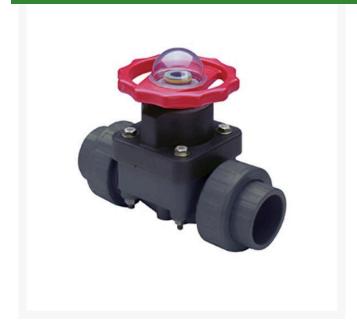

## **Details**

This full-featured valve is engineered to provide accurate throttling control and shutoff for industrial, chemical and water treatment applications. Weir type design eliminates entrapped fluids in valve and is excellent for handling liquids with suspended solids, viscous fluids and slurries. Available in PVC, CPVC and Glass Filled Polypropylene with a variety of Diaphragm material options. PVC & CPVC 1/2" - 2" valves with Flanged Body, Spigot Body or True Union style Socket & Thread ends or Optional Special Reinforced (SR) Threads, and sizes 2-1/2" - 8" with Flanged Body. Polypropylene 1/2" - 2" valves with True Union style Special Reinforced (SR) Threaded ends and sizes 2-1/2" - 8" with Flanged Body. Pressure Rating @ 73F (23C), Water 1/2" -2"235 psi 1/2" - 4" Flanged & Valves w/PTFE Diaphragms 150 psi 6"100 psi 8"75 psi Maximum Service Temperature PVC = 140F (60C) CPVC = 200F (93C) PP = 180F (82C) Temperature/Pressure Deratings Apply. No Lubricants in Media Contact Area.