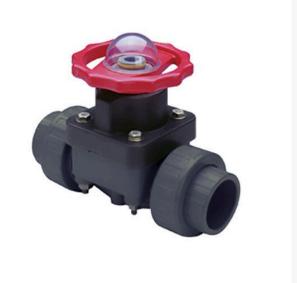

## Details

This full-featured valve is engineered to provide accurate throttling control and shutoff for industrial, chemical and water treatment applications. Weir type design eliminates entrapped fluids in valve and is excellent for handling liquids with suspended solids, viscous fluids and slurries. Available in PVC, CPVC and Glass Filled Polypropylene with a variety of Diaphragm material options. PVC & CPVC 1/2" - 2" valves with Flanged Body, Spigot Body or True Union style Socket & Thread ends or Optional Special Reinforced (SR) Threads, and sizes 2-1/2" - 8" with Flanged Body. Polypropylene 1/2" - 2" valves with True Union style Special Reinforced (SR) Threaded ends and sizes 2-1/2" - 8" with Flanged Body. Pressure Rating @ 73F (23C), Water 1/2" -2"235 psi 1/2" - 4" Flanged & Valves w/PTFE Diaphragms 150 psi 6"100 psi 8"75 psi Maximum Service Temperature PVC = 140F (60C) CPVC = 200F (93C) PP = 180F (82C) Temperature/Pressure Deratings Apply. No Lubricants in Media Contact Area.