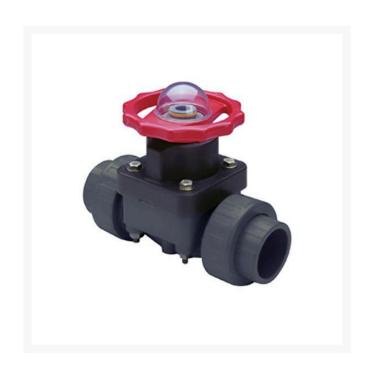

## 1/2 PVC Ptfe Diaphragm Valve EPDM

RG2729T005

## **Details**

This full-featured valve is engineered to provide accurate throttling control and shutoff for industrial, chemical and water treatment applications. Weir type design eliminates entrapped fluids in valve and is excellent for handling liquids with suspended solids, viscous fluids and slurries. Available in PVC, CPVC and Glass Filled Polypropylene with a variety of Diaphragm material options. PVC & CPVC 1/2" - 2" valves with Flanged Body, Spigot Body or True Union style Socket & Thread ends or Optional Special Reinforced (SR) Threads, and sizes 2-1/2" - 8" with Flanged Body. Polypropylene 1/2" - 2" valves with True Union style Special Reinforced (SR) Threaded ends and sizes 2-1/2" - 8" with Flanged Body. Pressure Rating @ 73F (23C), Water 1/2" - 2"235 psi 1/2" - 4" Flanged & Valves w/PTFE Diaphragms 150 psi 6"100 psi 8"75 psi Maximum Service Temperature PVC = 140F (60C) CPVC = 200F (93C) PP = 180F (82C) Temperature/Pressure De-ratings Apply. No Lubricants in Media Contact Area.

## **Specifications**

Manufacturer Spears
Fitting Size 1/2
Seal Type EPDM

Complete Turf Equipment Ltd. 4331 Oil Heritage Road Petrolia, NON 1R0 519-882-2008

https://completeturf.rrproducts.com/