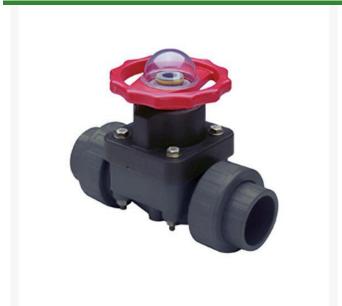

## **1-1/2 PVC Diaphragm Valve EPDM** RG2729015

## **Details**

This full-featured valve is engineered to provide accurate throttling control and shutoff for industrial, chemical and water treatment applications. Weir type design eliminates entrapped fluids in valve and is excellent for handling liquids with suspended solids, viscous fluids and slurries. Available in PVC, CPVC and Glass Filled Polypropylene with a variety of Diaphragm material options. PVC & CPVC 1/2" - 2" valves with Flanged Body, Spigot Body or True Union style Socket & Thread ends or Optional Special Reinforced (SR) Threads, and sizes 2-1/2" - 8" with Flanged Body. Polypropylene 1/2" - 2" valves with True Union style Special Reinforced (SR) Threaded ends and sizes 2-1/2" - 8" with Flanged Body. Pressure Rating @ 73F (23C), Water 1/2" -2"235 psi 1/2" - 4" Flanged & Valves w/PTFE Diaphragms 150 psi 6"100 psi 8"75 psi Maximum Service Temperature PVC = 140F (60C) CPVC = 200F (93C) PP = 180F (82C) Temperature/Pressure Deratings Apply. No Lubricants in Media Contact Area.

## **Specifications**

Manufacturer Spears
Fitting Size 1-1/2
Seal Type EPDM

Complete Turf Equipment Ltd. 4331 Oil Heritage Road Petrolia, NON 1R0 519-882-2008

https://completeturf.rrproducts.com/