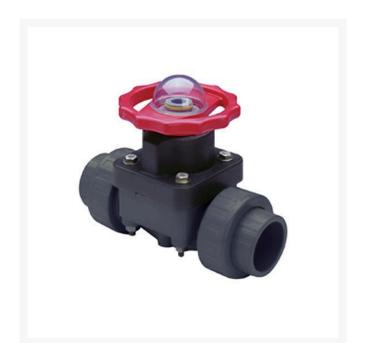

## 1/2 PVC Diaphragm Valve EPDM

## Details

This full-featured valve is engineered to provide accurate throttling control and shutoff for industrial, chemical and water treatment applications. Weir type design eliminates entrapped fluids in valve and is excellent for handling liquids with suspended solids, viscous fluids and slurries. Available in PVC, CPVC and Glass Filled Polypropylene with a variety of Diaphragm material options. PVC & CPVC 1/2" - 2" valves with Flanged Body, Spigot Body or True Union style Socket & Thread ends or Optional Special Reinforced (SR) Threads, and sizes 2-1/2" - 8" with Flanged Body. Polypropylene 1/2" - 2" valves with True Union style Special Reinforced (SR) Threaded ends and sizes 2-1/2" - 8" with Flanged Body. Pressure Rating @ 73F (23C), Water 1/2" - 2"235 psi 1/2" - 4" Flanged & Valves w/PTFE Diaphragms 150 psi 6"100 psi 8"75 psi Maximum Service Temperature PVC = 140F (60C) CPVC = 200F (93C) PP = 180F (82C) Temperature/Pressure De-ratings Apply. No Lubricants in Media Contact Area.

## Specifications

Manufacturer Fitting Size Seal Type Spears 1/2 EPDM