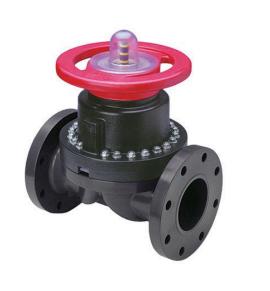

## 4 PVC Dphgm Valve Flg EPDM

RG2723040

## Details

This full-featured PVC valve is engineered to provide accurate throttling control and shutoff for industrial, chemical and water treatment applications. Weirtype design eliminates entrapped fluids in valve and is excellent for handling liquids with suspended solids, viscous fluids and slurries. Available with a variety of Diaphragm material options. Easy-grip, high-impact polypropylene handwheel. Built-in, clear-view position indicator. Stainless steel external hardware.