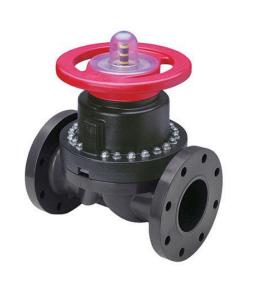

## Details

This full-featured PVC valve is engineered to provide accurate throttling control and shutoff for industrial, chemical and water treatment applications. Weirtype design eliminates entrapped fluids in valve and is excellent for handling liquids with suspended solids, viscous fluids and slurries. Available with a variety of Diaphragm material options. Easy-grip, high-impact polypropylene handwheel. Built-in, clear-view position indicator. Stainless steel external hardware.

## Specifications

| Manufacturer | Spears |
|--------------|--------|
| Fitting Size | 3      |
| Seal Type    | EPDM   |