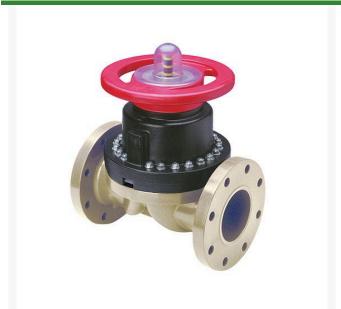

## **2-1/2 Gfpp Dphgm Valve Flg EPDM** RG2723025P

## **Details**

This full-featured valve is engineered to provide accurate throttling control and shutoff for industrial, chemical and water treatment applications. Weir type design eliminates entrapped fluids in valve and is excellent for handling liquids with suspended solids, viscous fluids and slurries. Available in PVC, CPVC and Glass Filled Polypropylene with a variety of Diaphragm material options. PVC & CPVC 1/2" - 2" valves with Flanged Body, Spigot Body or True Union style Socket & Thread ends or Optional Special Reinforced (SR) Threads, and sizes 2-1/2" - 8" with Flanged Body. Polypropylene 1/2" - 2" valves with True Union style Special Reinforced (SR) Threaded ends and sizes 2-1/2" - 8" with Flanged Body.

## **Specifications**

Manufacturer Spears
Fitting Size 2-1/2
Seal Type EPDM

Complete Turf Equipment Ltd. 4331 Oil Heritage Road Petrolia, NON 1R0 519-882-2008

https://completeturf.rrproducts.com/