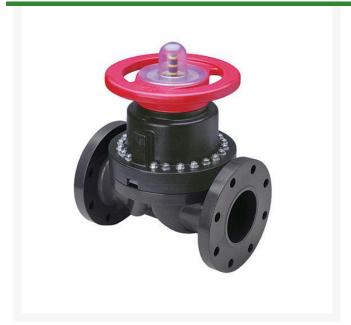

## **Details**

This full-featured PVC valve is engineered to provide accurate throttling control and shutoff for industrial, chemical and water treatment applications. Weirtype design eliminates entrapped fluids in valve and is excellent for handling liquids with suspended solids, viscous fluids and slurries. Available with a variety of Diaphragm material options. Easy-grip, high-impact polypropylene handwheel. Built-in, clear-view position indicator. Stainless steel external hardware.

## **Specifications**

Manufacturer Spears
Fitting Size 1-1/2
Seal Type EPDM

Complete Turf Equipment Ltd. 4331 Oil Heritage Road Petrolia, NON 1R0 519-882-2008

https://completeturf.rrproducts.com/