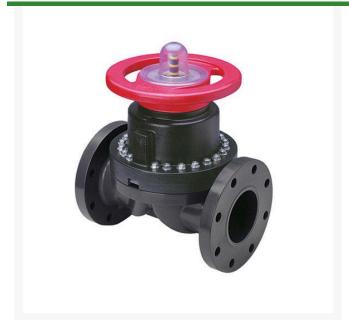

## 1-1/4 PVC Dphgm Valve Flg w/EPDM

RG2723012

## **Details**

This full-featured PVC valve is engineered to provide accurate throttling control and shutoff for industrial, chemical and water treatment applications. Weirtype design eliminates entrapped fluids in valve and is excellent for handling liquids with suspended solids, viscous fluids and slurries. Available with a variety of Diaphragm material options. Easy-grip, high-impact polypropylene handwheel. Built-in, clear-view position indicator. Stainless steel external hardware.

## **Specifications**

Manufacturer Spears Seal Type EPDM

Complete Turf Equipment Ltd. 4331 Oil Heritage Road Petrolia, NON 1R0 519-882-2008

https://completeturf.rrproducts.com/