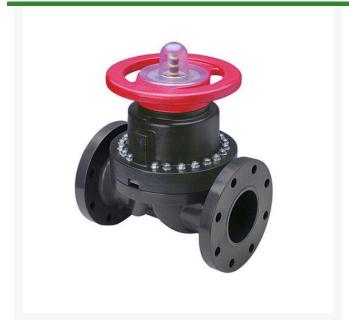

## 1 PVC Diaphragm Valve Flg EPDM

RG2723010

## **Details**

This full-featured PVC valve is engineered to provide accurate throttling control and shutoff for industrial, chemical and water treatment applications. Weirtype design eliminates entrapped fluids in valve and is excellent for handling liquids with suspended solids, viscous fluids and slurries. Available with a variety of Diaphragm material options. Easy-grip, high-impact polypropylene handwheel. Built-in, clear-view position indicator. Stainless steel external hardware.

## **Specifications**

Manufacturer Spears
Fitting Size 1
Seal Type EPDM

Complete Turf Equipment Ltd. 4331 Oil Heritage Road Petrolia, NON 1R0 519-882-2008

https://completeturf.rrproducts.com/