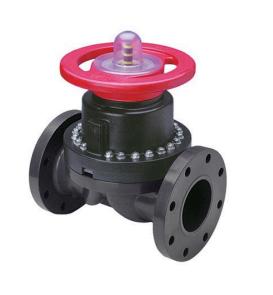

## 3/4 PVC Diaphragm Valve Flg EPDM

## Details

This full-featured PVC valve is engineered to provide accurate throttling control and shutoff for industrial, chemical and water treatment applications. Weirtype design eliminates entrapped fluids in valve and is excellent for handling liquids with suspended solids, viscous fluids and slurries. Available with a variety of Diaphragm material options. Easy-grip, high-impact polypropylene handwheel. Built-in, clear-view position indicator. Stainless steel external hardware.