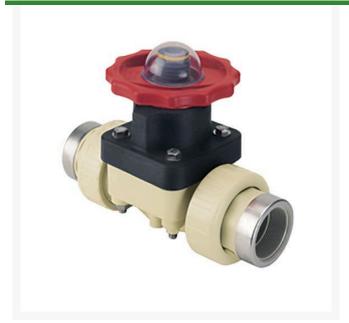

## 2 Gfpp Ptfe Dphgm Valve EPDM w/SS R

## **Details**

This full-featured valve is engineered to provide accurate throttling control and shutoff for industrial, chemical and water treatment applications. Weir type design eliminates entrapped fluids in valve and is excellent for handling liquids with suspended solids, viscous fluids and slurries. Available in PVC, CPVC and Glass Filled Polypropylene with a variety of Diaphragm material options. PVC & CPVC 1/2" - 2" valves with Flanged Body, Spigot Body or True Union style Socket & Thread ends or Optional Special Reinforced (SR) Threads, and sizes 2-1/2" - 8" with Flanged Body. Polypropylene 1/2" - 2" valves with True Union style Special Reinforced (SR) Threaded ends and sizes 2-1/2" - 8" with Flanged Body.

## **Specifications**

ManufacturerSpearsFitting Size2Seal TypeEPDM

Complete Turf Equipment Ltd. 4331 Oil Heritage Road Petrolia, NON 1R0 519-882-2008

https://completeturf.rrproducts.com/