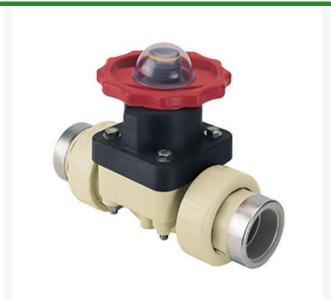

## 1-1/4 Gfpp Ptfe Dphgm Valve EPDM w/RG2721T012PSR

## **Details**

This full-featured valve is engineered to provide accurate throttling control and shutoff for industrial, chemical and water treatment applications. Weir type design eliminates entrapped fluids in valve and is excellent for handling liquids with suspended solids, viscous fluids and slurries. Available in PVC, CPVC and Glass Filled Polypropylene with a variety of Diaphragm material options. PVC & CPVC 1/2" - 2" valves with Flanged Body, Spigot Body or True Union style Socket & Thread ends or Optional Special Reinforced (SR) Threads, and sizes 2-1/2" - 8" with Flanged Body. Polypropylene 1/2" - 2" valves with True Union style Special Reinforced (SR) Threaded ends and sizes 2-1/2" - 8" with Flanged Body.

## **Specifications**

Manufacturer Spears Seal Type EPDM

Complete Turf Equipment Ltd. 4331 Oil Heritage Road Petrolia, NON 1R0 519-882-2008

https://completeturf.rrproducts.com/