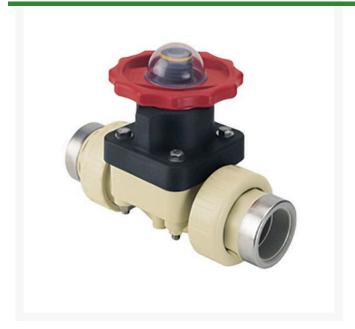

## 1 Gfpp Ptfe Dphgm Valve EPDM w/SS R

RG2721T010PSR

## **Details**

This full-featured valve is engineered to provide accurate throttling control and shutoff for industrial, chemical and water treatment applications. Weir type design eliminates entrapped fluids in valve and is excellent for handling liquids with suspended solids, viscous fluids and slurries. Available in PVC, CPVC and Glass Filled Polypropylene with a variety of Diaphragm material options. PVC & CPVC 1/2" - 2" valves with Flanged Body, Spigot Body or True Union style Socket & Thread ends or Optional Special Reinforced (SR) Threads, and sizes 2-1/2" - 8" with Flanged Body. Polypropylene 1/2" - 2" valves with True Union style Special Reinforced (SR) Threaded ends and sizes 2-1/2" - 8" with Flanged Body.

## **Specifications**

Manufacturer Spears
Fitting Size 1
Seal Type EPDM

Complete Turf Equipment Ltd. 4331 Oil Heritage Road Petrolia, NON 1R0 519-882-2008

https://completeturf.rrproducts.com/