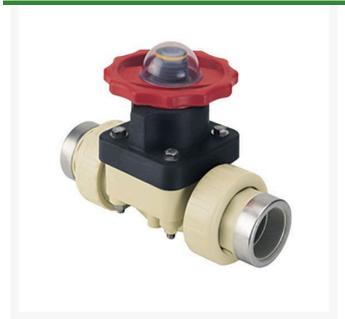

## 1-1/2 Gfpp Dphgm Valve EPDM w/SS Rn

## **Details**

This full-featured valve is engineered to provide accurate throttling control and shutoff for industrial, chemical and water treatment applications. Weir type design eliminates entrapped fluids in valve and is excellent for handling liquids with suspended solids, viscous fluids and slurries. Available in PVC, CPVC and Glass Filled Polypropylene with a variety of Diaphragm material options. PVC & CPVC 1/2" - 2" valves with Flanged Body, Spigot Body or True Union style Socket & Thread ends or Optional Special Reinforced (SR) Threads, and sizes 2-1/2" - 8" with Flanged Body. Polypropylene 1/2" - 2" valves with True Union style Special Reinforced (SR) Threaded ends and sizes 2-1/2" - 8" with Flanged Body.

## **Specifications**

Manufacturer Spears
Fitting Size 1-1/2
Seal Type EPDM

Complete Turf Equipment Ltd. 4331 Oil Heritage Road Petrolia, NON 1R0 519-882-2008

https://completeturf.rrproducts.com/