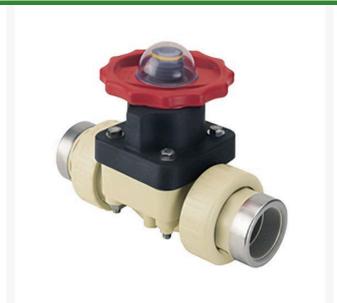

## 3/4 Gfpp Dphgm Valve EPDM w/SS Rng

## **Details**

This full-featured valve is engineered to provide accurate throttling control and shutoff for industrial, chemical and water treatment applications. Weir type design eliminates entrapped fluids in valve and is excellent for handling liquids with suspended solids, viscous fluids and slurries. Available in PVC, CPVC and Glass Filled Polypropylene with a variety of Diaphragm material options. PVC & CPVC 1/2" - 2" valves with Flanged Body, Spigot Body or True Union style Socket & Thread ends or Optional Special Reinforced (SR) Threads, and sizes 2-1/2" - 8" with Flanged Body. Polypropylene 1/2" - 2" valves with True Union style Special Reinforced (SR) Threaded ends and sizes 2-1/2" - 8" with Flanged Body.