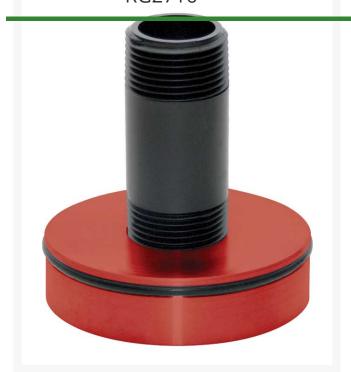

## Underhill Hosetap Adapter - with 4in Riser (Nipple) 1in NPT Threads - Fits All Toro 650 - 680 - 750 - 780 - 850 - 880 and Dt Series Golf Sprinklers with 1-1/2in

RG2716

Inlet

## Details

Transform your Toro or Rain Bird electric valve-inhead sprinklers into a hose tap. This all metal sprinkler hose adapter is ideal for fast connection when a quick-coupler or hose bib is not available. Made of long life anodized aircraft aluminum. Color coded for easy sprinkler manufacturer identification. Includes metal disc, o-ring, and riser (nipple). Brass swivel sold separately.