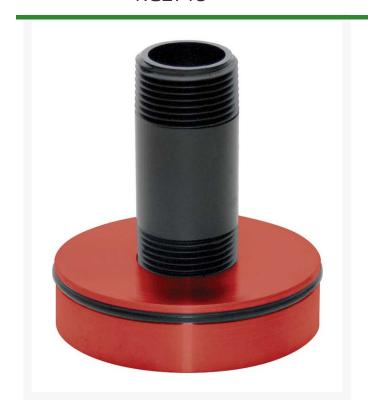

## **Details**

Transform your Toro 1" electric valve-in-head sprinklers into a hose tap. This all metal sprinkler hose adapter is ideal for fast connection when a quick-coupler or hose bib is not available. Made of long life anodized aircraft aluminum. Color coded for easy sprinkler manufacturer identification. Includes metal disc, o-ring, and riser (nipple). Brass swivel sold separately.

- Converts valve-in-head sprinklers to hose tap
- Made of long-lasting anodized aircraft aluminum
- Color coded for easy identification
- Brass swivel sold separately
- Metal disc, O-ring and riser (nipple) included