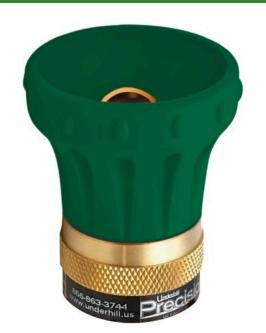

## **Underhill Precision Rainmaker Nozzle - 23 gpm @ 80PSI - 3/4in FHT - Green**RG2701

## **Details**

The Precision Rainmaker is designed for syringe and spot watering turf and hardy landscaping. At 23 GPM flow rate, from soft watering to powerful drenching, the Rainmaker Precision nozzle is designed to fully irrigate without disturbing turf, dirt, seeds, etc., providing a precise solution for hand watering applications

- Brass nozzles with stainless steel components
- 23 GPM at 80 PSI
- 3/4" hose threads
- Syringing and cooling
- Handwatering turf