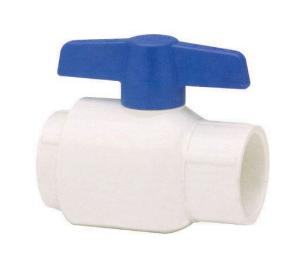

## 6 PVC Utility Ball Valve (Soc) EPDM

## Details

A high quality, economical quarter-turn shutoff valve designed for irrigation, pool and spa, and general purpose applications. IPS sizes 1/2" - 2" available in PVC White, PVC Gray or CPVC with socket or threaded end connectors. Sizes 3" - 4" available in PVC White with socket or threaded end connectors. 6" size available in PVC White with socket end connectors and high efficiency lever style handle for easier operation. Pressure Rating 73 F (23 C), Water. 1/2" to 6" - 150 psi. Maximum Service Temperature: PVC = 140 F (60 C) Temperature/Pressure de-ratings apply. All valves assembled with silicone-free, water soluble lubricant.