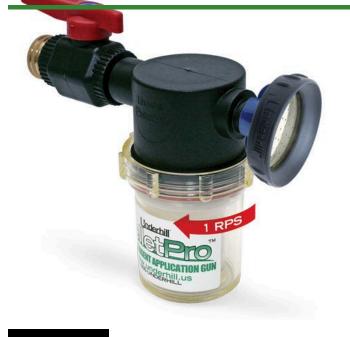

# Underhill Pelletpro Wetting Agent Applicator Gun - Control On/Off -Shower Head Nozzle - High Flow Plastic Valve & 3/4in MHT x Quick Connect

RG257

### Details

Applicator gun for solid wetting agent tablets. This heavy-duty surfactant applicator, high-flow valve and Precision RainPro nozzle combo comprises the finest wetting agent gun available. PelletPro accepts all wetting agent tablets and provides a high volume, yet soft spray for watering or applying surfactants to tight, hydrophobic soils. Features 35+ GPM to get the job done faster; ultra Heavy-Duty construction: brass fittings, aircraft aluminum, stainless steel, precision engineered glass. Pellet rotation (1 RPS) evenly dissolves/applies tablets. 3/4" Quick Connect adapter included.

- Applicator gun with RainPro Nozzle, 3/4" quick connect
- Precision "cloudburst" Nozzle: Large droplets, fan pattern
- Includes 1" FHT x 3/4" MHT brass adapter
- Works with both 3/4' and 1' hoses
- Heavy-duty contruction; brass fittings, aircraft aluminum, stainless steel
- On/Off control