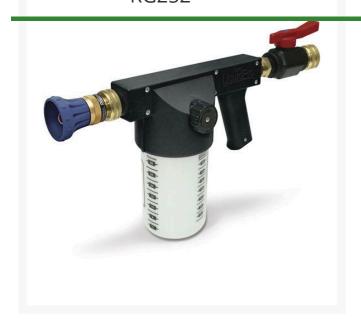

## Underhill Liquidpro Wetting Agent Applicator Gun - Control On/Off Shower Head Nozzle - High Flow Plastic Valve - 3/4in Inlet + 1in MHT x 3/4in FHT Adapter

RG252

## Details

"Paint" your turf with liquid wetting agent, fertilizers or micro nutrients and cover 1000 square feet in less than a minute. The Liquid Pro applicator gun comes complete with the Precision "Cloudburst" syringe nozzle for uniform coverage or the RainPro shower head nozzle for soaking turf or other landscape. This siphon/mixing system is lightweight, chemical-resistant and UV-protected. An adjustable metering dial offers 10 additive settings including "Water Only". On/Off control. The high-density 1 quart polybottle features easy-to-read measurements in fluid ounces and milliliters. 35+ GPM. Pistol grip handle. Works with 3/4" and 1" hose.