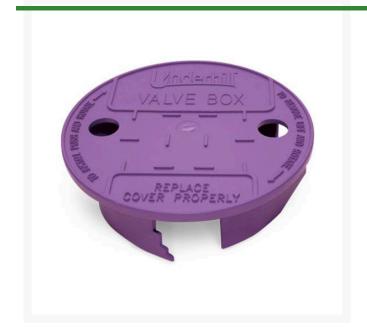

## **Underhill Versalid 6in Universal Valve Box Lid - Purple For Non-Potable Water Use**

RG244

## **Details**

An easy solution for broken or missing valve box lids. No need to guess what brand of buried box and no need to dig it up to find out. The VersaLid locking system fits all 6in and 7in round valve boxes. Features greater top-load strength and more UV-resistant than structural foam lids. Purple for nonpotable/reclaimed water. 6in - 7in. Purple

- Universal Fits all 6" or 7" Valve Boxes
- Durable Top Load Strength
- UV-Resistant
- Purple for Non-potable/reclaimed Water