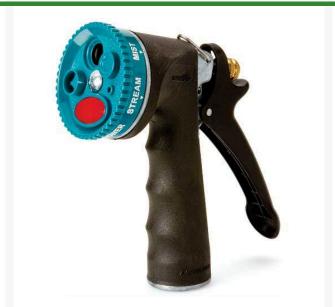

## **Select-A-Spray 7 Pattern Nozzle** RG2351

## **Details**

Comfortable cushioned vinyl grip nozzle on a heavyduty die cast metal body. The Select-a-Spray 5position dial features 7 spray patterns including Full Action (cone, sharp stream, full flow), Gentle Shower, Jet, Flood and Mist. Hold-open clip for continuous spraying. Rust resistant stainless steel spring. Lifetime leak-proof seal.

- Heavy-duty die-cast metal with vinyl grip nozzle
- Lifetime leak-proof seal
- 5-position dial
- 7 spray patterns
- Rust resistant stainless steel spring