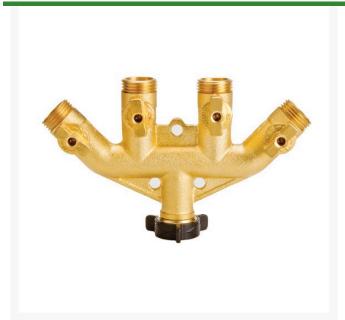

## Valve - 3/4" Brass Shutoff - 4-WAY Outlet

RG2332

## **Details**

Control water for one to four hoses with commercial grade, high flow shutoff valves providing 35% more water flow than standard shutoff valves. Rust-resistant, heavy duty brass with independent shutoff controls in single, 2-way "Y" and 4-way hose connections to provide peak performance from sprinklers and nozzles. Extra large handles for easy grip and turn. Easy-on swivel connectors. Withstands hot water temperatures. Fits 3/4" hose.