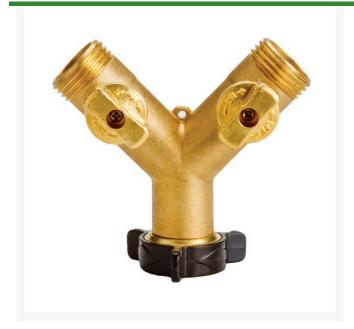

## Valve - 3/4" Brass Shutoff - 2-WAY Y

RG2331

## **Details**

Control water for one to four hoses with commercial grade, high flow shutoff valves providing 35% more water flow than standard shutoff valves. Rust-resistant, heavy duty brass with independent shutoff controls in single, 2-way "Y" and 4-way hose connections to provide peak performance from sprinklers and nozzles. Extra large handles for easy grip and turn. Easy-on swivel connectors. Withstands hot water temperatures. Fits 3/4" hose.