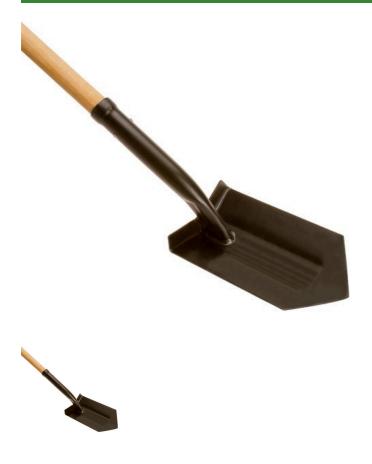

## **Trenching Shovel - 6in** RG21226

## **Details**

It's the right tool for irrigation trenching, made of heavy-duty 14-gauge steel that's heat treated and tempered. Prevents mud buildup. Unique full forward turned step and user-friendly neck design. Full-contact socket resists collapsing; handle breakage. Weld joining neck to head outperforms open-back designs. Fine grained northern ash handles.

- Heavy-duty, 14-gauge heat-treated and tempered steel
- Fine-grain northern ash handle
- 6" x 11" head
- Prevents mud build-up
- Full forward turned step
- Full-contact socket