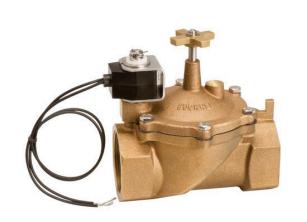

## Valve - Brass 1-1/2 NPT VBDW15 RG20933

## Details

The VBDW Series contamination-resistant valve features an innovative 3-way solenoid that permits the valve to open fully under most flow conditions. It is made of high quality cast brass and stainless steel for long wear and cost effectiveness. All internal valve components are accessible through the top of the valve for easy maintenance. Especially suited for commercial, industrial or golf course use, this valve may be used either as a remote control valve or a mainline master control valve.