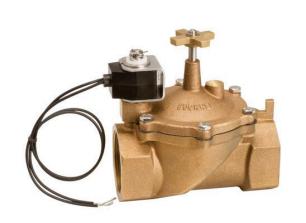

## Valve - Brass 2 NPT VBDW20

RG20934

## Details

The VBDW Series contamination-resistant valve features an innovative 3-way solenoid that permits the valve to open fully under most flow conditions. It is made of high quality cast brass and stainless steel for long wear and cost effectiveness. All internal valve components are accessible through the top of the valve for easy maintenance. Especially suited for commercial, industrial or golf course use, this valve may be used either as a remote control valve or a mainline master control valve.