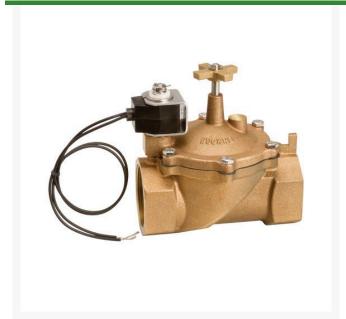

## Valve - Brass 1-1/4 NPT VBDW12

RG20932

## **Details**

The VBDW Series contamination-resistant valve features an innovative 3-way solenoid that permits the valve to open fully under most flow conditions. It is made of high quality cast brass and stainless steel for long wear and cost effectiveness. All internal valve components are accessible through the top of the valve for easy maintenance. Especially suited for commercial, industrial or golf course use, this valve may be used either as a remote control valve or a mainline master control valve.