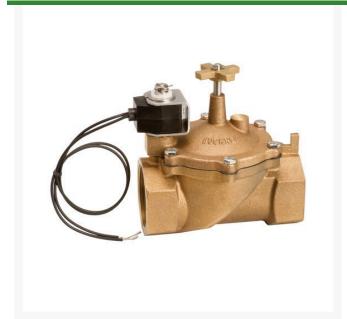

## Valve - Brass 1 NPT VBDW10

RG20931

## **Details**

The VBDW Series contamination-resistant valve features an innovative 3-way solenoid that permits the valve to open fully under most flow conditions. It is made of high quality cast brass and stainless steel for long wear and cost effectiveness. All internal valve components are accessible through the top of the valve for easy maintenance. Especially suited for commercial, industrial or golf course use, this valve may be used either as a remote control valve or a mainline master control valve.