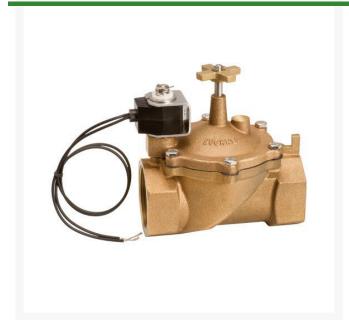

## **Details**

The VBDW Series contamination-resistant valve features an innovative 3-way solenoid that permits the valve to open fully under most flow conditions. It is made of high quality cast brass and stainless steel for long wear and cost effectiveness. All internal valve components are accessible through the top of the valve for easy maintenance. Especially suited for commercial, industrial or golf course use, this valve may be used either as a remote control valve or a mainline master control valve.