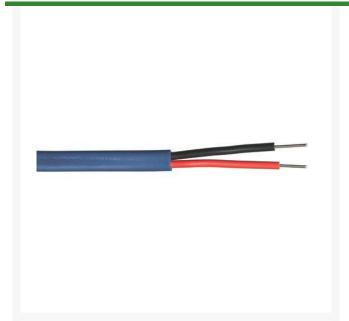

## Wire - 12/2 Maxi Blue 2500'

RG180162-2500

## **Details**

Compatible with RainBird, Baseline and Underhill systems - These decoder systems utilize 14 AWG/2c or 12 AWG/2c "Maxi" cable. See specification number P7072D for available jacket colors of Maxi cable. The decoder cable shall be 14 AWG/2c or 12 AWG/2c "Maxi" cable as shown on the irrigation plans and specifications. The cable shall include two types of UF wires with a PE outer jacket. The colors of the outer jacket shall be as called-for in the irrigation plans and specifications. Paige Electric Co., LP specification number P7072D (http://www.paigewire.com/specs/P7072D.htm)