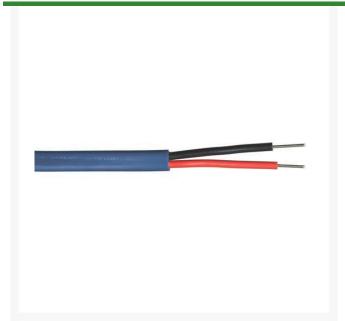

## Wire - 14/2 Maxi Gray 2500'

RG1801183-2500

## **Details**

Compatible with RainBird, Baseline and Underhill systems - These decoder systems utilize 14 AWG/2c or 12 AWG/2c "Maxi" cable. See specification number P7072D for available jacket colors of Maxi cable. The decoder cable shall be 14 AWG/2c or 12 AWG/2c "Maxi" cable as shown on the irrigation plans and specifications. The cable shall include two types of UF wires with a PE outer jacket. The colors of the outer jacket shall be as called-for in the irrigation plans and specifications. Paige Electric Co., LP specification number P7072D (http://www.paigewire.com/specs/P7072D.htm)