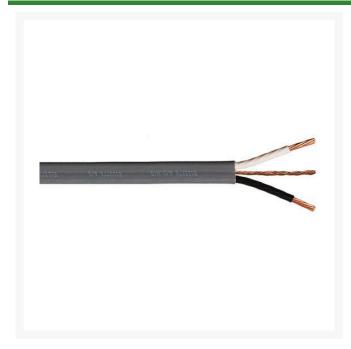

## **Details**

Type UF-B Cable (120 VAC systems only) - This type of cable facilitates installation since the three conductors are installed within an outer jacket, which gives the cable more robust qualities.

Available from 14 AWG/2c-with ground up to 6 AWG/ 2c-with ground. All branch circuit power cables shall be type UF-B. They are to be UL® listed for direct burial, and rated at 600 volts. The cable shall include "three conductors". The inner copper conductors shall be insulated with high dielectric PVC and Nylon. The outer jacket will be gray PVC and is to be sunlight resistant. The inner conductors are colored black, white, and bare copper. Paige Electric Co., LP specification number P7295D