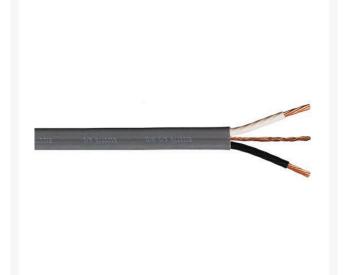

## Details

Type UF-B Cable (120 VAC systems only) - This type of cable facilitates installation since the three conductors are installed within an outer jacket, which gives the cable more robust qualities. Available from 14 AWG/2c-with ground up to 6 AWG/ 2c-with ground. All branch circuit power cables shall be type UF-B. They are to be UL® listed for direct burial, and rated at 600 volts. The cable shall include "three conductors". The inner copper conductors shall be insulated with high dielectric PVC and Nylon. The outer jacket will be gray PVC and is to be sunlight resistant. The inner conductors are colored black, white, and bare copper. Paige Electric Co., LP specification number P7295D