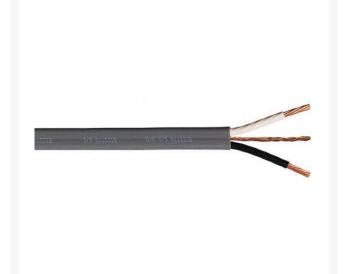

## Details

Type UF-B Cable (120 VAC systems only) - This type of cable facilitates installation since the three conductors are installed within an outer jacket, which gives the cable more robust qualities. Available from 14 AWG/2c-with ground up to 6 AWG/ 2c-with ground. All branch circuit power cables shall be type UF-B. They are to be UL® listed for direct burial, and rated at 600 volts. The cable shall include "three conductors". The inner copper conductors shall be insulated with high dielectric PVC and Nylon. The outer jacket will be gray PVC and is to be sunlight resistant. The inner conductors are colored black, white, and bare copper. Paige Electric Co., LP specification number P7295D