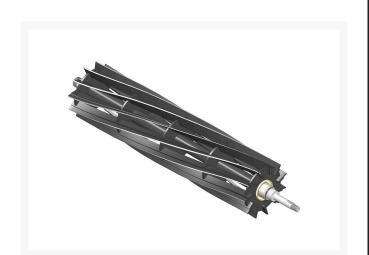

## Reel - 11 Blade R107-7635

### Details

R&R Reel blades are manufactured from high carbon-boron alloy steel and then hardened to RC46-49 to match the temper of our bedknives and original equipment bedknives. All R&R Reels are cylindrically ground on bearing surfaces and then relief ground. Reels are then precision computer balanced for extended bearing and reel life. R&R Products Reels are guaranteed against defects in material and workmanship for the life of the reel under normal use.

- High Carbon-Boron Alloy Steel
- Cylindrically Ground on Bearing Surfaces
- Precision Computer Balanced