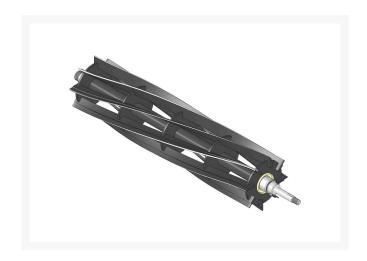

#### **Details**

R&R Reel blades are manufactured from high carbon-boron alloy steel and then hardened to RC46-49 to match the temper of our bedknives and original equipment bedknives. All R&R Reels are cylindrically ground on bearing surfaces and then relief ground. Reels are then precision computer balanced for extended bearing and reel life. R&R Products Reels are guaranteed against defects in material and workmanship for the life of the reel under normal use.

- High Carbon-Boron Alloy Steel
- Cylindrically Ground on Bearing Surfaces
- Precision Computer Balanced