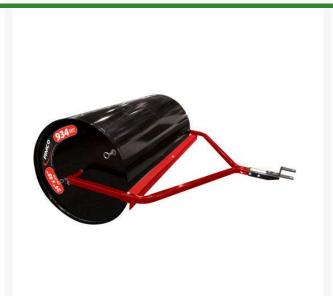

## **Details**

Lawn rollers level turf to combat the effects of freezing, burrowing animals, wheel track ruts, and can be used for packing seeding and soil for newly laid sod. The durable polyethylene roller drum resists rust and dents. The steel roller drum and end cap are manufactured with heavy, 14-gauge steel. Fill with water or sand. Rollers are lightweight when empty for easy transport and storage. Rounded end caps prevent gouging or marking. Includes 1" hitch tubes and tow hitch.