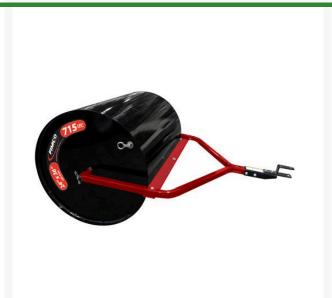

## Fimco Steel Lawn Roller - 24in x 36in RFLRS2436

## **Details**

Lawn rollers level turf to combat the effects of freezing, burrowing animals, wheel track ruts, and can be used for packing seeding and soil for newly laid sod. The durable polyethylene roller drum resists rust and dents. The steel roller drum and end cap are manufactured with heavy, 14-gauge steel. Fill with water or sand. Rollers are lightweight when empty for easy transport and storage. Rounded end caps prevent gouging or marking. Includes 1" hitch tubes and tow hitch.