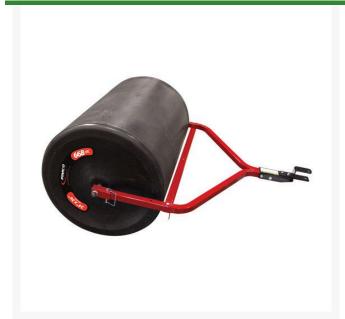

## **Details**

Lawn rollers level turf to combat the effects of freezing, burrowing animals, wheel track ruts, and can be used for packing seeding and soil for newly laid sod. The durable polyethylene roller drum resists rust and dents. The steel roller drum and end cap are manufactured with heavy, 14-gauge steel. Fill with water or sand. Rollers are lightweight when empty for easy transport and storage. Rounded end caps prevent gouging or marking. Includes 1" hitch tubes and tow hitch.

- 36" wide roller drum for fast coverage; 24" diameter
- Rounded End Caps prevent gouging and will not leave ruts
- Polyethylene drum resist rust and dents
- Lightweight when empty, for easy transportation and storage
- Includes 1" hitch tubes and tow hitch
- Common hitch pin attachment for easy use with any vehicle.
- Provides level surface to combat effects of freezing, burrowing animals, and wheel track ruts
- Effective packing of new seeding and soil to root contact for newly laid sod
- 76 lbs, 670 lbs with water
- May be filled with water or sand