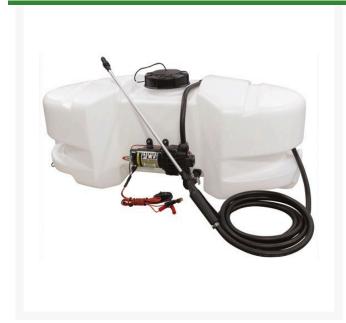

## Fimco Standard Spot Sprayer - 25 gal

## **Details**

Fimco 15 and 25 gallon sprayers with corrosion resistant polyethylene tank feature lower tank profile for improved stability. Full drain out capability with molded-in drain port, cap and tether. Large pick-up sump. 5" fill lid with tether. 15' handgun hose. 18" lever handgun with adjustable pattern tip. 12 volt demand diaphragm 2.1 GPM; 60 psi. High-Flo pump. Maximum horizontal throw 30'. Maximum vertical throw 15'. Made in USA.

- 25 gallon corrosion-resistant polyethylene tank
- 5" fill lid with tether
- Full, drain-out capability wi/ molded-in drain port, cap & tether
- 15' handgun hose
- 18" lever handgun with adjustable pattern tip
- Large pick-up sump
- 12V demand diaphragm 2.1 GMP High-Flo pump
- 60 psi
- Both gallon and liter fluid volume indicator
- Molded wand clips
- Max horizontal throw: 30 ft.
- Max vertical throw: 15 ft.
- 8 ft. lead wire with Quick Connect
- 1 year warranty