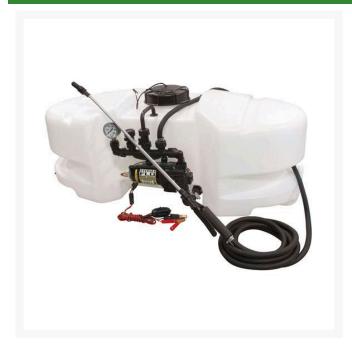

## **Details**

These deluxe sprayers feature a 12 volt, 2.1 GPM diaphragm pump with 60 psi pressure gauge, 18" handgun with adjustable nozzle, and 15 ft. hose. The tough, corrosion-resistant polyethylene tank has full drainout capacity and molded-in drain port, cap and tether. Tank features both a gallon and liter fluid volume indicator and molded wand clips. Made in USA.

- 12V (Demand) Diaphragm High-Flo pump
- 2.1 GPM
- 60 PSI Max
- Pressure gauge
- 15 ft. handgun hose
- 18" handgun w/ adjustable pattern tip
- Full drain-out capability w/ molded-in drain port, cap & tether
- Molded wand clips