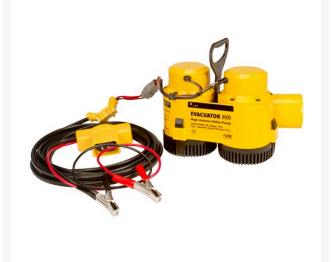

## Rule - Evacuator 8000 Utility Pump RFJ8000

## Details

A high efficiency portable utility pump providing 8000 GPM flow rate for fast, efficient removal of large concentrations of standing or flooding water. Direct operation from your vehicle's 12 volt battery. Superb solids handling capabilities preventing blockage while pump is operational. Features Integrated on/off switch in 25 ft. cabling, harsh environment DC motor technology and extended dry run time capability preventing pump damage. Thermal overload and internal circuit breaker. 8000 GPH (30283 LPH), 12Vdc, 30 amp, 8-1/2 in (215mm) H x 12 in (305mm) W. 12 lbs (4.9kg).