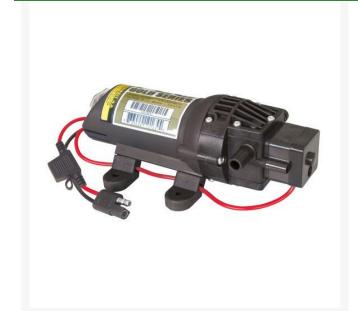

## Fimco High Flo 12V 4 Amp Pump - 1.0 gpm

## **Details**

Demand switch pumps operate only when liquid flow is required. Pump and motor stop instantly when discharge is closed. Diaphragm design eliminates troublesome shaft seal. Pump can be run indefinitely without damage. Chemical-resistant Santoprene diaphragm and Viton valves ideal for pesticide spraying. 12 Volt pumps available in three flow rates.

## **Specifications**

Manufacturer Fimco Flow Rate 1.0 gpm Maximum Pressure 35 psi