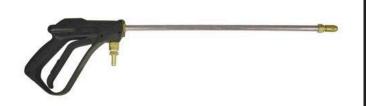

## Fimco Deluxe Pistol Grip Handgun

RF5273959

A comfortable pistol grip handgun with excellent control. Provides flow rates up to 5 G.P.M. at 300 psi. Features an 18" aluminum wand with adjustable pattern tip spraying from cone to straight stream. Includes X-26 brass spray tip. One year warranty.

- Flow Rates Up to 5 GPM, 300 PSI
- Pistol Grip Handgun
- 18" Aluminum Wand
- Adjustable Pattern Tip From Cone to Straight Stream