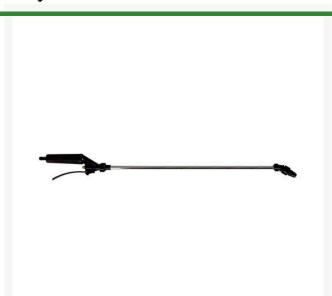

## Fimco Trigger Handgun - 29" RF5163100

## **Details**

Spray this economical 29" trigger spray gun features a metal extension of 19" long with a 30 degree offset tip to adjust pattern from cone spray to straight stream. Maximum operating pressure 100 psi. Trigger locks for continuous operation. 3/8" hose shank. Includes X-26 spray tip. One year warranty.

- Overall Gun Length 29"
- Metal Extension is 19" Long w/30 degree Offset Tip
- 3/8" Hose Shank Connection
- Tip w/Adjusting Pattern From Cone Spray to Straight Stream
- 100 psi Maximum Operating Pressure
- Trigger Locks for Continuous Operation