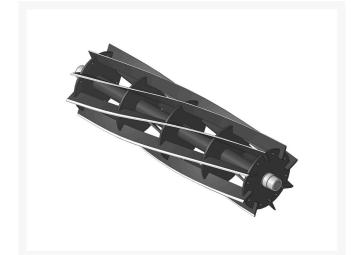

## Reel - 8 Blade 22x7 R107-3264

### Details

R&R Reel blades are manufactured from high carbon-boron alloy steel and then hardened to RC46-49 to match the temper of our bedknives and original equipment bedknives. All R&R Reels are cylindrically ground on bearing surfaces and then relief ground. Reels are then precision computer balanced for extended bearing and reel life. R&R Products Reels are guaranteed against defects in material and workmanship for the life of the reel under normal use.

W/Positive Blade Rake Angle Use W/Painted Endplates Only

- High Carbon-Boron Alloy Steel
- Cylindrically Ground on Bearing Surfaces
- Precision Computer Balanced